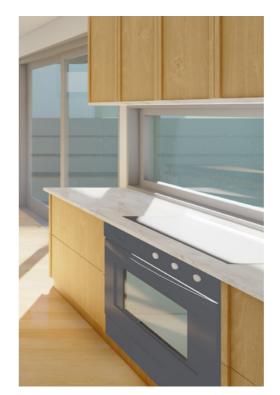

#### Interior features

Low VOC Paints

WELS Rated Plumbing

Textured Hi-Low Loop Pile Carpet

European Oak engineered floorboards 2mm veneer

Custom Cabinetry to Kitchen with tiles splashback

Induction Cook Top

600mm Oven with Rangehood

Integrated Dishwasher

Integrated Refrigerator

Custom Cabinetry to Bathrooms