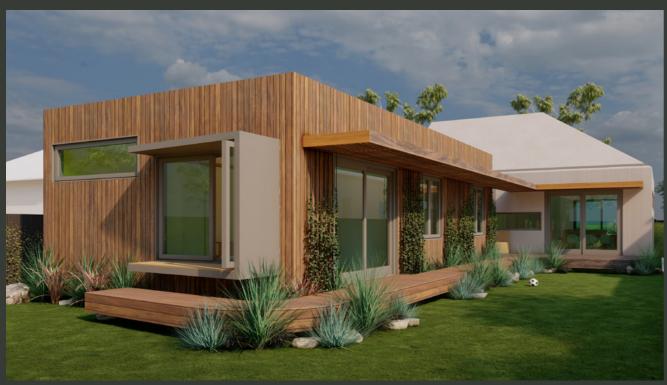

#### **Introducing The Allambee**

Designed for both comfort today and flexibility tomorrow, this eco-friendly home offers the perfect solution for families looking to invest in their future while enjoying a low-maintenance, energy-efficient lifestyle.

#### **Land features**

Block size: 561m<sup>2</sup>

- North Facing Corner Block
- 200m from pool & sporting precinct

Imagine a home designed to grow with your family, a true generational residence that adapts as you move through life's stages. This proposed forever home in Poowong goes beyond typical standards, ensuring top-tier indoor air quality and a healthy, comfortable environment, crafted to enhance well-being while seamlessly integrating with the surrounding landscape.