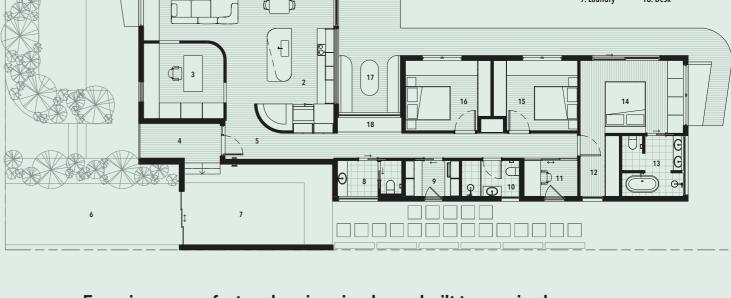

 3. Study
 12. Walk in Robe

 4. Entry
 13. Ensuite w Bath

 5. Lobby
 14. Master Bed

 6. Vehicle Access
 15. Bed 1

 7. Carport
 16. Bed 2

 8. Powder Room
 17. Outdoor Sitting Area